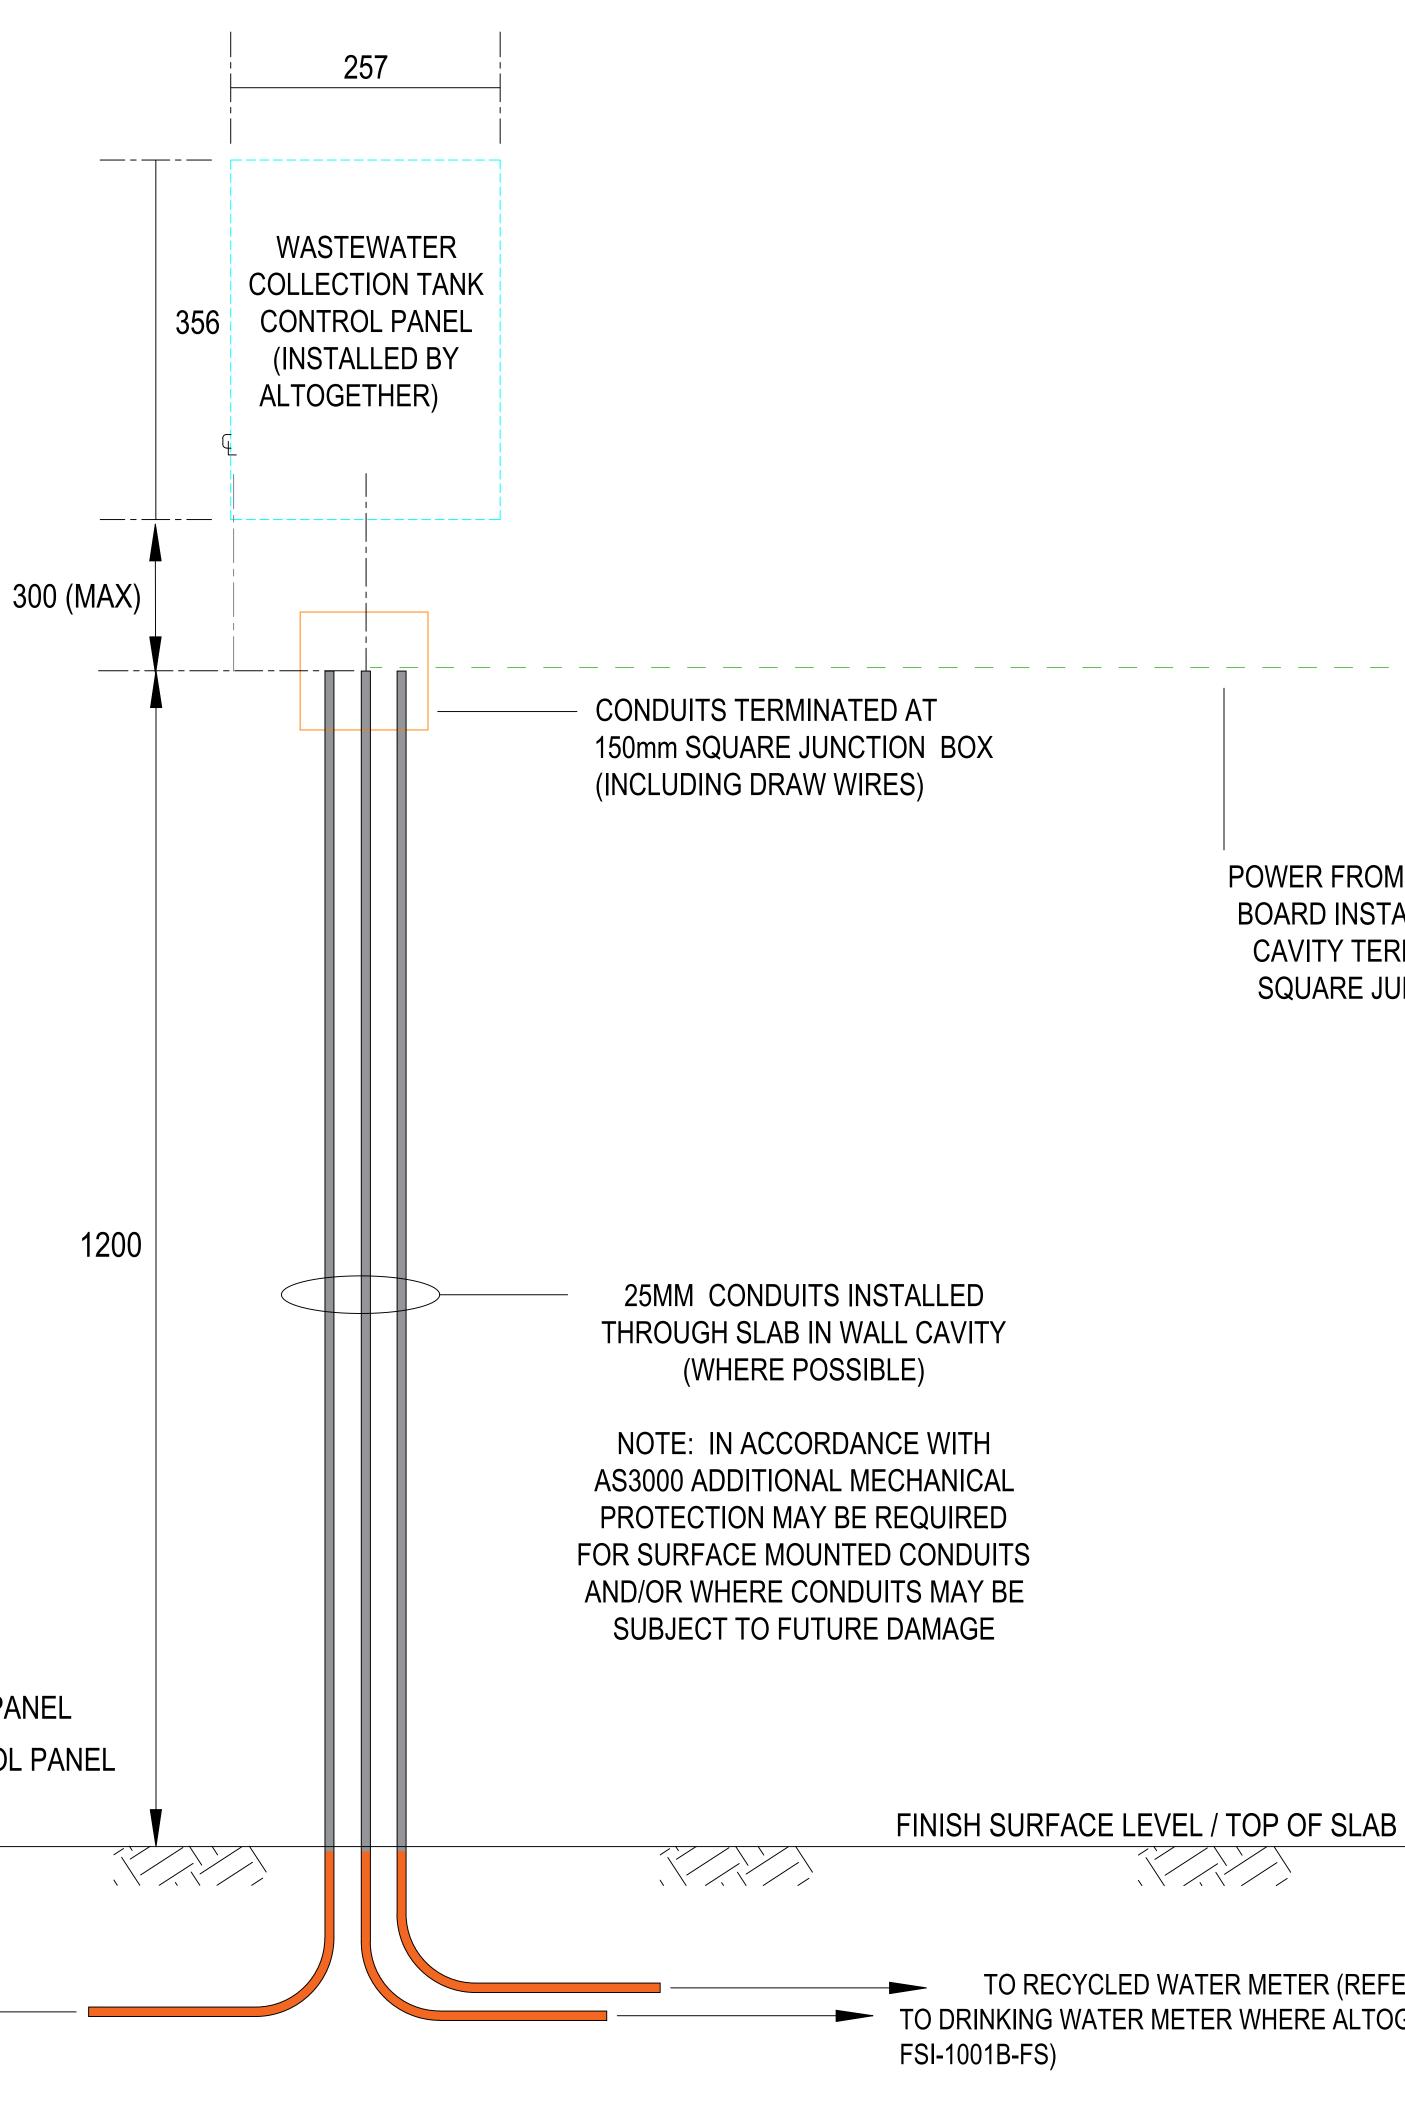

TO WASTEWATER COLLECTION TANK (REFER TO DRAWING FSI-1001A-FS & FSI-1001B-FS)

NOTE: LONG RADIUS "SWEEP" BENDS TO BE USED ONLY MAXIMUM OF 4 BENDS ALLOWED BETWEEN TANK AND CONTROL PANEL MAXIMUM 35m LENGTH OF CONDUIT BETWEEN TANK AND CONTROL PANEL

## MAIN DISTRIBUTION BOARD (NOT SUB BOARD)

POWER FROM DISTRIBUTION **BOARD INSTALLED IN WALL** CAVITY TERMINATING AT SQUARE JUNCTION BOX

TO RECYCLED WATER METER (REFER DRAWINGS FSI-1001A-FS & FSI-1001B-FS) TO DRINKING WATER METER WHERE ALTOGETHER IS THE PROVIDER (REFER DRAWINGS FSI-1001A-FS &

INFRASTRUCTURE BY ALTOGETHER

POWER CABLE

25MM MD CONDUIT WITH GLUED JOINTS INCL. DRAW WIRE

25MM HD CONDUIT WITH GLUED JOINTS INCL. DRAW WIRE

SQUARE JUNCTION BOX (150mm)

LEGEND:

PHOTO AFTER INSTALLATION OF CONTROL PANEL BY ALTOGETHER