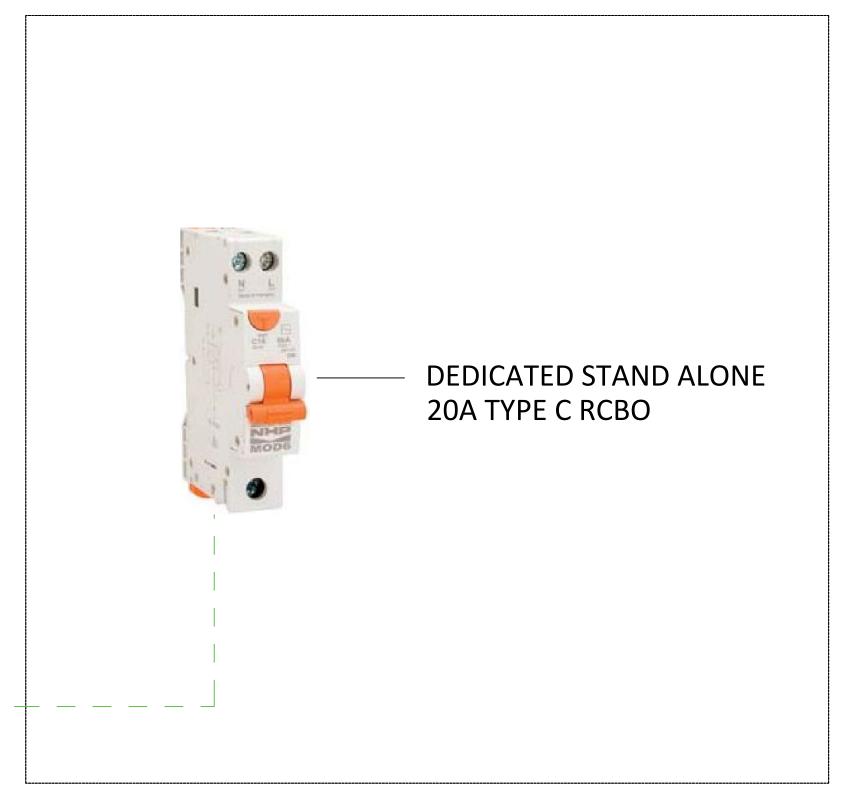

|  | 7   | 17/10/19 | CIRCUIT BREAKER SPEC AMENDED & JUNCTION BOX    |    | NC       |           | CI (     |
|--|-----|----------|------------------------------------------------|----|----------|-----------|----------|
|  | 6   | 12/04/19 | CIRCUIT BREAKER SPEC AMENDED & IOTA DIMENSIONS |    | NC       | DESIGNED: | CK<br>SR |
|  | 5   | 01/04/19 | CONDUIT DETAIL AMENDED - DMU DELETED           |    | NC       |           |          |
|  | 4   | 01/08/18 | CIRCUIT BREAKER DETAILS AMENDED                |    | NC       | DRAWN:    |          |
|  | 3   | 22/03/16 | CONDUIT DETAIL AMENDED                         | CK | NC       |           |          |
|  | 2   | 15/10/15 | JUNCTION BOX ADDED / GPO REMOVED               | CK | NC       | CHECKED:  | RS       |
|  | REV | DATE     | DESCRIPTION                                    | BY | APPROVED |           |          |
|  |     |          |                                                |    |          |           |          |