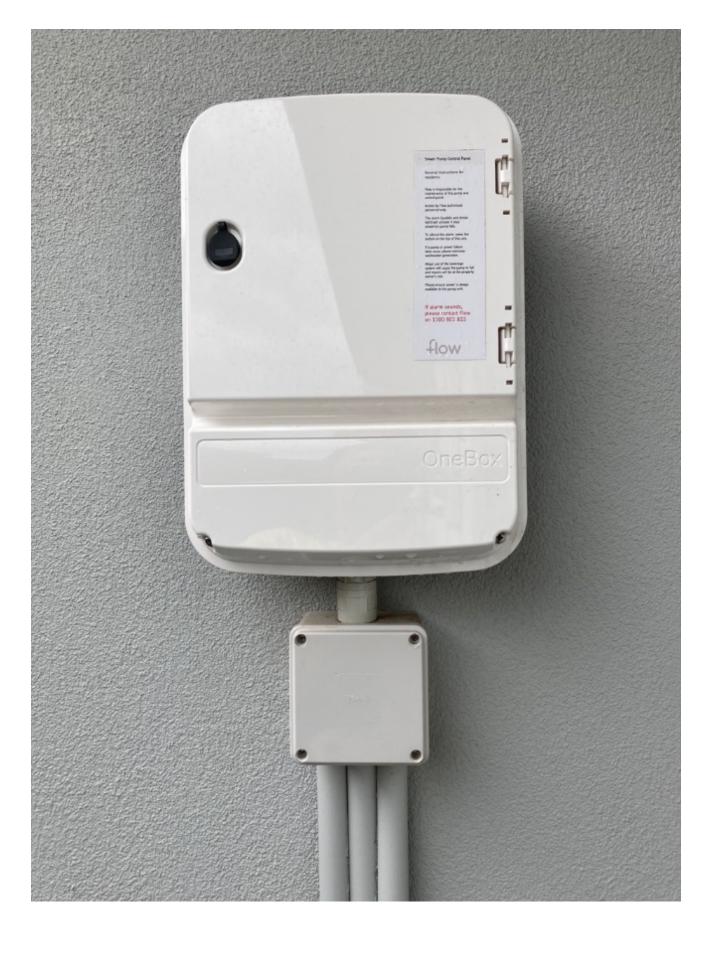

INFRASTRUCTURE BY ALTOGETHER

POWER CABLE

25MM MD CONDUIT WITH GLUED JOINTS INCL. DRAW WIRE

25MM HD CONDUIT WITH GLUED JOINTS INCL. DRAW WIRE

SQUARE JUNCTION BOX (150mm)

LEGEND:

PHOTO AFTER INSTALLATION OF CONTROL PANEL BY ALTOGETHER