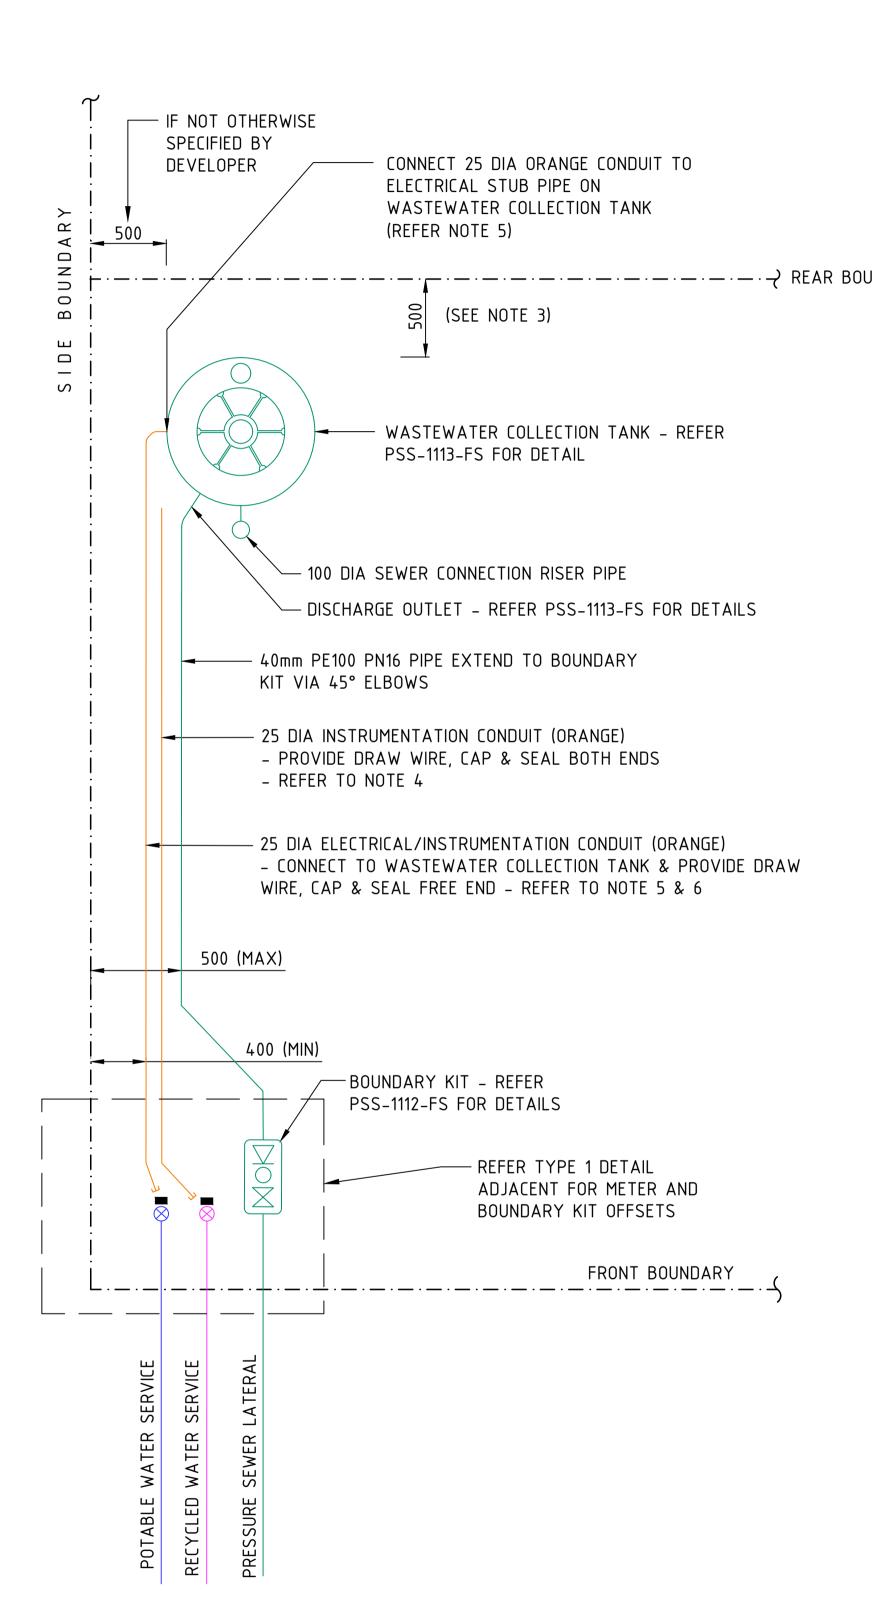

ON-LOT INFRASTRUCTURE SETOUT DETAILS - TYPE 2

- TANK IN REAR OF PROPERTY (STANDARD LOT) \*

FOR TANK BURIAL DEPTH SPECIFICATION—
REFER DRAWING FSI-SK03A-FS AND FSI-SK03B-FS

- 1. WHERE RETAINING WALLS ARE INSTALLED, REFER DRAWING FSI-SK03B-FS
- https://information.altogethergroup.com.au/governance/Land\_Housing/FSI-SK03B-FS.pdf

  2. WHERE STORMWATER EASEMENTS EXIST, SPECIFIED DIMENSIONS APPLY TO EDGE OF THE EASEMENT.
- 3. ALL CONDUIT BENDS ARE TO BE LONG RADIUS, SWEEP TYPE.

## DENOTES:

- HARDWOOD SUPPORT STAKES
- CONDUIT END CAPPED ABOVE GROUND

## \*NON-STANDARD LOTS INCLUDE:

- LOTS WITH RETAINING WALLS REFER TO FSI-SK03B-FS
- LOTS WITH BATTERS OR SLOPES REFER TO FSI-SK03A-FS
- REDUCED AREA LOTS REFER FSI–SK04–FS
- LOTS GREATER THAN 1000m<sup>2</sup> REFER FSI-SK05-FS