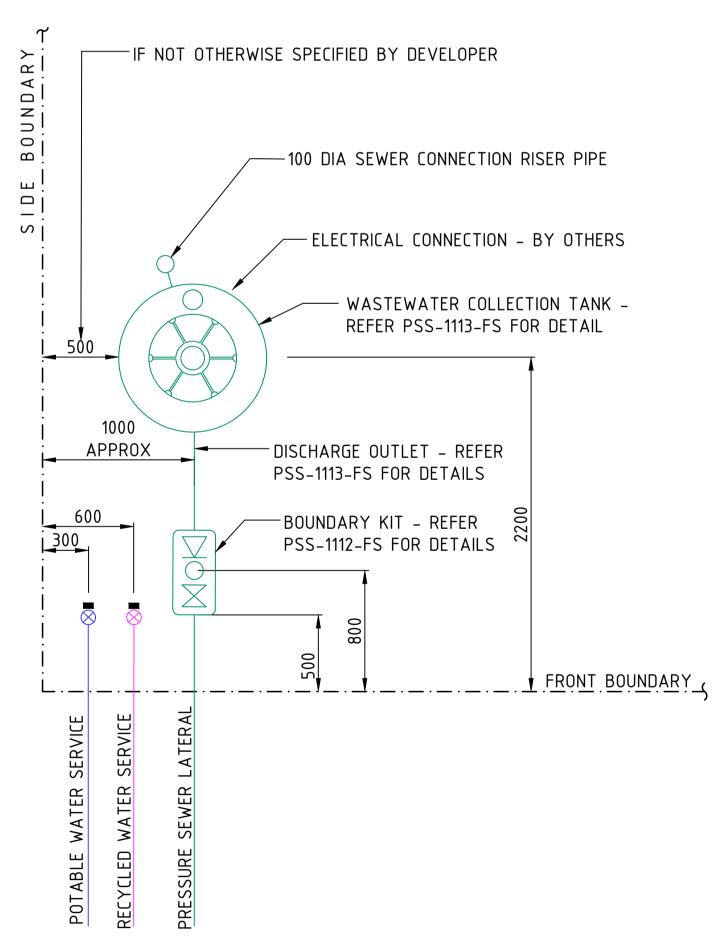

ON-LOT INFRASTRUCTURE SETOUT DETAILS - TYPE 3
- TANK AT FRONT OF PROPERTY (STANDARD LOT) \*

ON-LOT INFRASTRUCTURE SETOUT DETAILS - TYPE 1
- TANK AT FRONT OF PROPERTY (STANDARD LOT) \*

| 8   | 22/06/21 | ALTOGETHER UPDATES                          | KG | NC       |           |     |
|-----|----------|---------------------------------------------|----|----------|-----------|-----|
| 7   | 12/04/19 | ADDED "TYPE 3" CONFIGURATION                | NC | NC       | DESIGNED: | CK  |
| 6   | 10/05/17 | REVISED BOUNDARY OFFSETS - PIPE AND CONDUIT | NC | NC       | 1         |     |
| 5   | 28/07/16 | REVISED LAYOUT AND NOTES                    | SK | NC       | DRAWN:    | SR  |
| 4   | 01/04/16 | VARIOUS AMENDMENTS AS PER FS REQUIREMENTS   | CK | NC       |           |     |
| Э   | 11/01/16 | WASTEWATER TANK CLEARANCE AMENDED           | CK | NC       | CHECKED:  | RS  |
| REV | DATE     | DESCRIPTION                                 | BY | APPROVED |           | .,. |