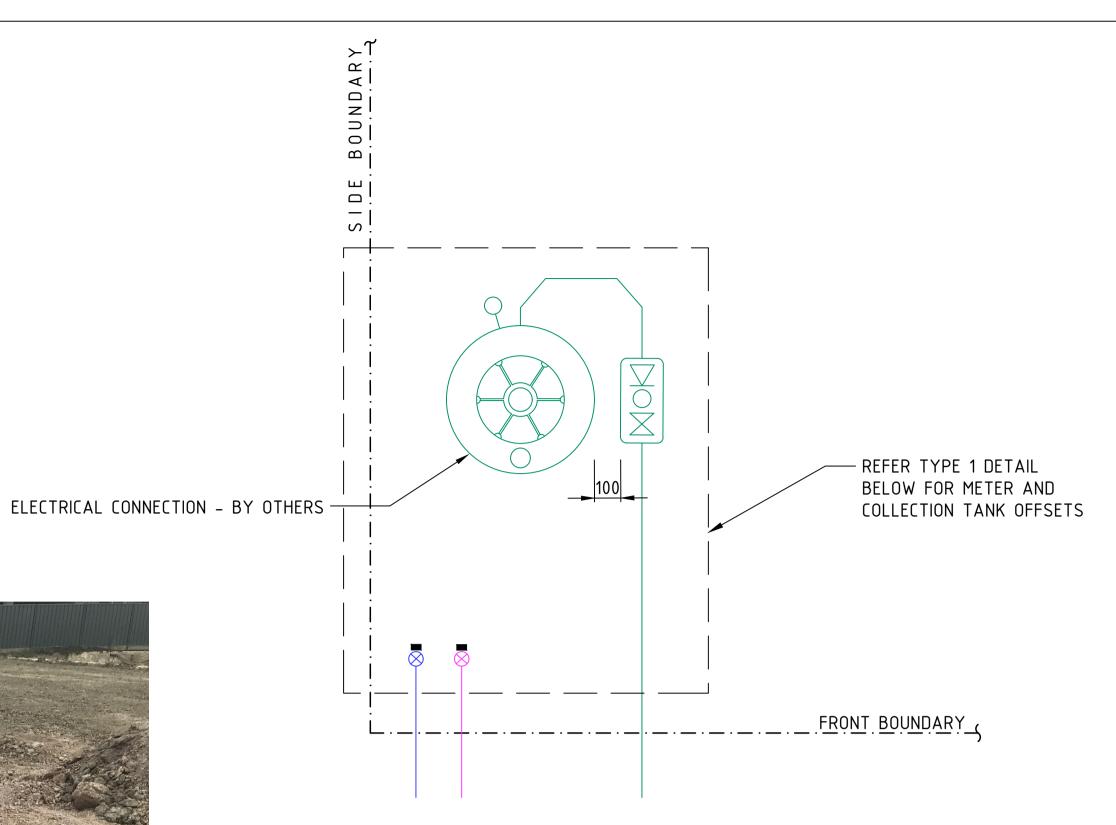

ON-LOT INFRASTRUCTURE SETOUT DETAILS - TYPE 3
- TANK AT FRONT OF PROPERTY (STANDARD LOT) \*

ON-LOT INFRASTRUCTURE SETOUT DETAILS - TYPE 1
- TANK AT FRONT OF PROPERTY (STANDARD LOT) \*

| 8   | 22/06/21 | ALTOGETHER UPDATES                          | KG | NC       |           |     |
|-----|----------|---------------------------------------------|----|----------|-----------|-----|
| 7   | 12/04/19 | ADDED "TYPE 3" CONFIGURATION                | NC | NC       | DESIGNED: | CK  |
| 6   | 10/05/17 | REVISED BOUNDARY OFFSETS - PIPE AND CONDUIT | NC | NC       | 1         |     |
| 5   | 28/07/16 | REVISED LAYOUT AND NOTES                    | SK | NC       | DRAWN:    | SR  |
| 4   | 01/04/16 | VARIOUS AMENDMENTS AS PER FS REQUIREMENTS   | CK | NC       |           |     |
| Э   | 11/01/16 | WASTEWATER TANK CLEARANCE AMENDED           | CK | NC       | CHECKED:  | RS  |
| REV | DATE     | DESCRIPTION                                 | BY | APPROVED |           | .,. |